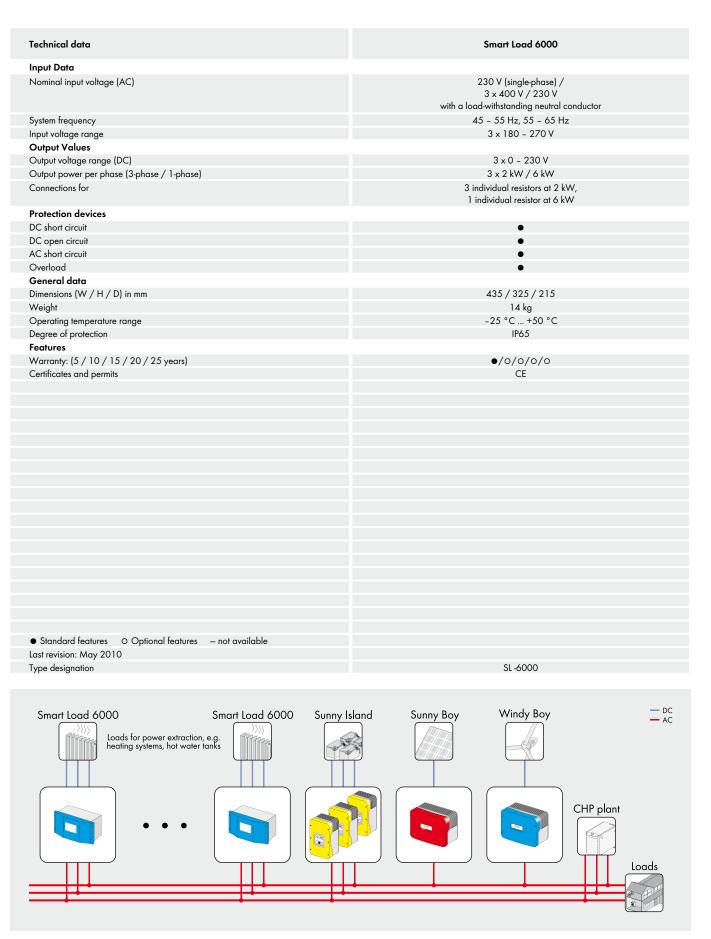

# Smart Load for SUNNY ISLAND

Intelligent dumpload for stand-alone grids

The Smart Load forms the perfect complement to unregulated energy generators in stand-alone grids, e.g. small, directlyconnected wind generators with passive stall power control. If there is an electricity surplus, the Smart Load feeds it into special loads, for example heating cartridges in a hot water tank. The control system is completely automatic, lightning fast and free of retroactive effects for other loads. This continuous and quick energy consumption allows for ideal protection of system components and guarantees increased reliability.