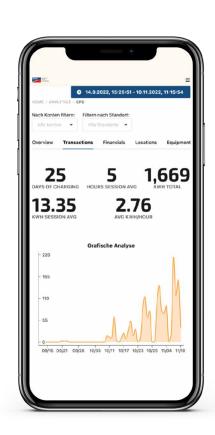

## **SMA eMobility Portal**

All charging processes at a glance

- + Ready for immediate use
- + Up to €1,000 in savings with the included 5 years of SMA eMobility Portal
- + Quickly create and easily manage users, even with different authorizations
- + Detailed visualization of charging power, usage periods and utilization
- + Updates via remote access
- + Invoicing of charging operations
- + Enable third-party use of charging infrastructure through roaming