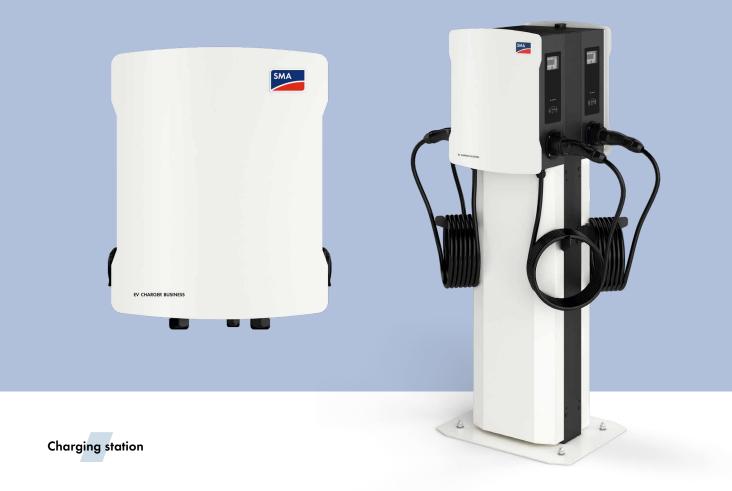

Save time during installation: With the new SMA EV Charger Business dual charging station, you can quickly and easily create multiple charging points. You can also expand them to suit your needs. In doing so, you and your customers will be able to respond flexibly to future requirements using the all-in-one solution.

## The new SMA EV Charger Business

Turn solar power into kilometers and companies into pioneers in the transportation transformation. The SMA EV Charger Business is a flexible charging marvel for any e-fleet infrastructure. Your customers can quickly and conveniently refuel up to four vehicles at a single charging station.

- + Double charging station including charging cable with a type 2 plug or type 2 charging socket
- + Fast charging with up to 2 x 22 kW
- + Dynamic load management ensures optimum charging speed
- + Flexible and well-established interfaces
- + Integrated energy meter or compliance with calibration laws