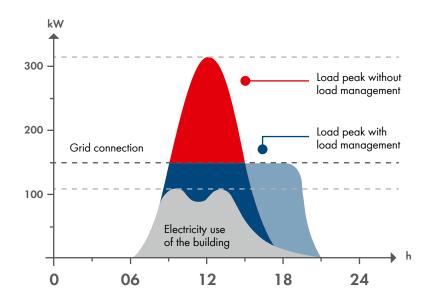

## Dynamic load control

The integrated dynamic charge load management function automatically protects your system against overload. The grid load is intelligently distributed and the charging power is maximized.

- + Easy configuration via the WebUI
- + Up to 250 charging points
- + Avoids asymmetric loads
- + Takes external loads into account
- Integrates various Modbus meters
- + Includes energy generation from PV