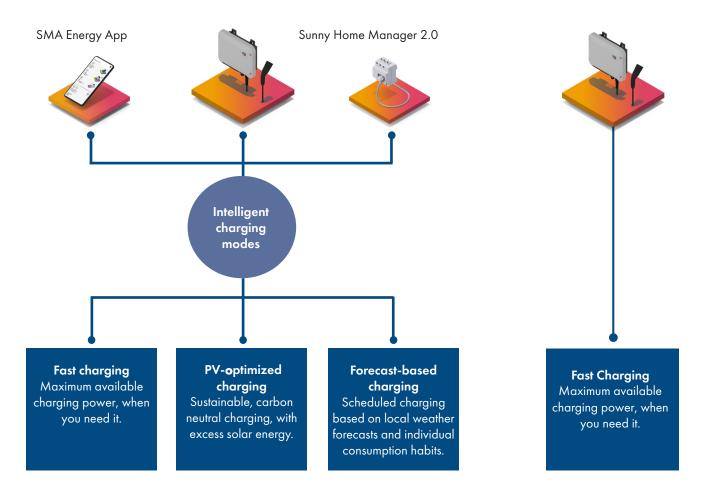

# Charge your way

The SMA EV Charger can fast charge your vehicle by simply operating the rotary switch on the device. If your home is connected to solar power, you can expand your charging options by combining the SMA Sunny Home Manager 2.0 to include PV optimized charging, forecast-based charging and fast tracked boost charging, all controlled using the SMA Energy App.

### Intelligent charging modes

### Rotary switch mode