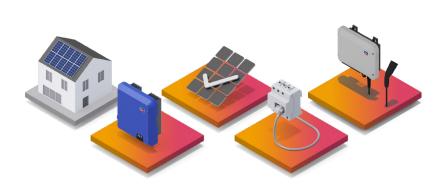

# **SMA Energy System Home**

One system. Everything from a single source.

Combining the SMA Energy System Home with the SMA EV Charger for electric vehicle mobility makes economic and environmental sense. It can utilize more of your own solar power and purchase less from the utility grid. Even when the sun isn't shining, the SMA Energy System Home can draw on stored solar energy in batteries, or from the grid, ensuring your electric vehicle can charge at anytime with the SMA EV Charger.

SMA Energy System Home – Components

**Basis:** your SMA Energy System Home with PV system, SMA inverter, ShadeFix, Sunny Home Manager 2.0 and SMA EV Charger

**Optional expansion** to include the SMA Sunny Island battery inverter and a compatible battery.