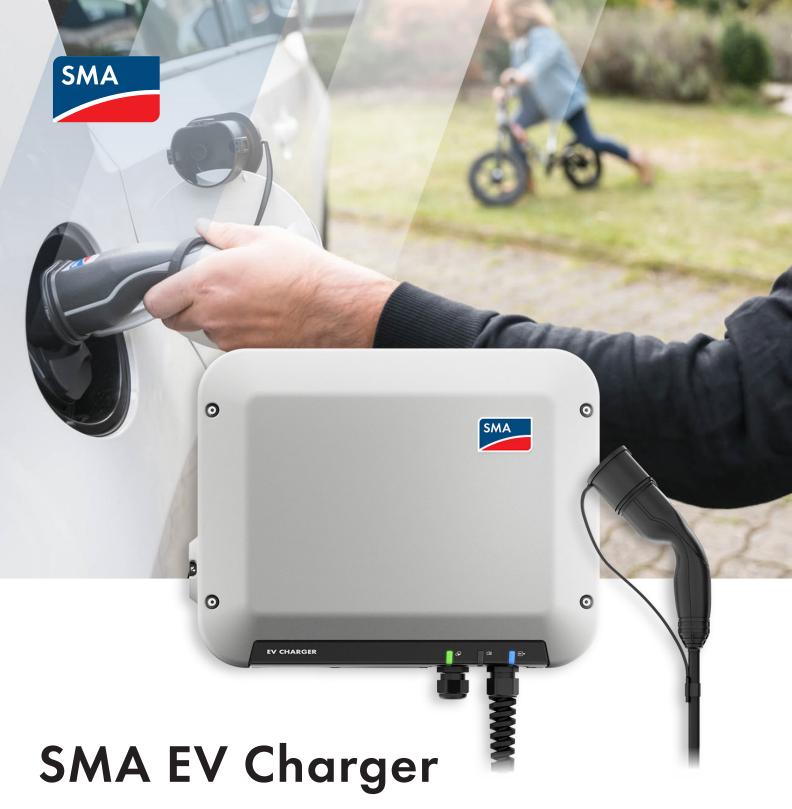

Intelligent. Fast. Cost-effective.

Your own sustainable, cost-effective, and high-powered electric vehicle charging solution. Whether your home energy system is connected solely on-grid, off-grid, or anywhere in between, the SMA EV Charger can power up your hybrid or standard electric vehicle whenever needed. This intelligent device comes inclusive with a five meter, type two, charging cable, SMA Smart Connected software for premium monitoring, and easy connection with the SMA Energy App to monitor and protect your charger from unauthorized access.

# Charge your way

The SMA EV Charger can fast charge your vehicle by simply operating the rotary switch on the device. If your home is connected to solar power, you can expand your charging options by combining the SMA Sunny Home Manager 2.0 to include PV optimized charging, forecast-based charging and fast tracked boost charging, all controlled using the SMA Energy App.