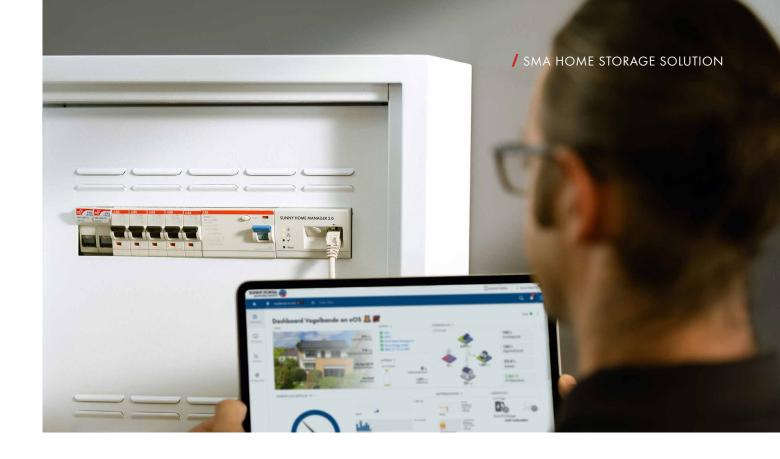

# Manage energy easily and intelligently

With the SMA Home Storage Solution you get the most out of solar energy. And you also save time, as the SMA 360° app takes the work out of commissioning and maintenance. Plus, the Sunny Home Manager harnesses advanced intelligence to continually adapt energy flows to the individual household consumption pattern.

### Sunny Home Manager 2.0

Intelligent energy management uses self-learning algorithms and weather/consumption forecasts to optimize load control and energy usage. This means that you can offer your customers lower costs and higher self-consumption of green energy – for more independence.

### Sunny Portal powered by ennexOS and SMA 360° app

Planning, installation and maintenance – all in one app. Free up work time by commissioning the inverter and battery with a single scan. Sunny Portal offers comprehensive monitoring and the possibility to remotely adapt parameters of the installed energy systems.