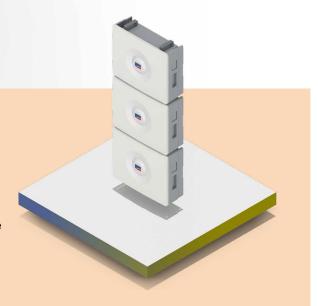

# Unmatched flexibility through modular battery design

For maximum planning flexibility, up to five individual modules can be combined freely – whether on the ground, on the wall, stacked or back-to-back. Of course it offers easy installation, fast commissioning and seamless integrability into the SMA system.