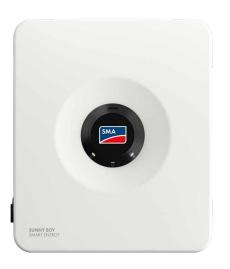

# The 2-in-1 SMA hybrid inverters

A whole new world of speed and performance - in both installation and charging.

Enjoy greater speed with the Sunny Tripower Smart Energy and the Sunny Boy Smart Energy – especially when it comes to charging the battery. The new, innovative charging technology charges the battery superfast, making the most of days with little sunshine. It also uses the overproduction to avoid energy loss. With three MPP trackers and low input voltage, you exploit every inch of roof space using the single-phase Sunny Boy Smart Energy. The three-phase Sunny Tripower Smart Energy with two MPP trackers and overdimensioning of 150% on the DC side is versatile. With both hybrid inverters, the energy is available even during grid outages thanks to expandable backup options. Your customers can thus use solar power more efficiently in their homes, save money, and benefit from optimal solar power self-sufficiency.

### **Sunny Boy Smart Energy**

Single-phase hybrid inverter

Power classes: 3.6 / 4.0 / 5.0 / 6.0 kW

Three MPP trackers with low startup voltage (66 V)

PV power can be used with up to 200% overdimensioning