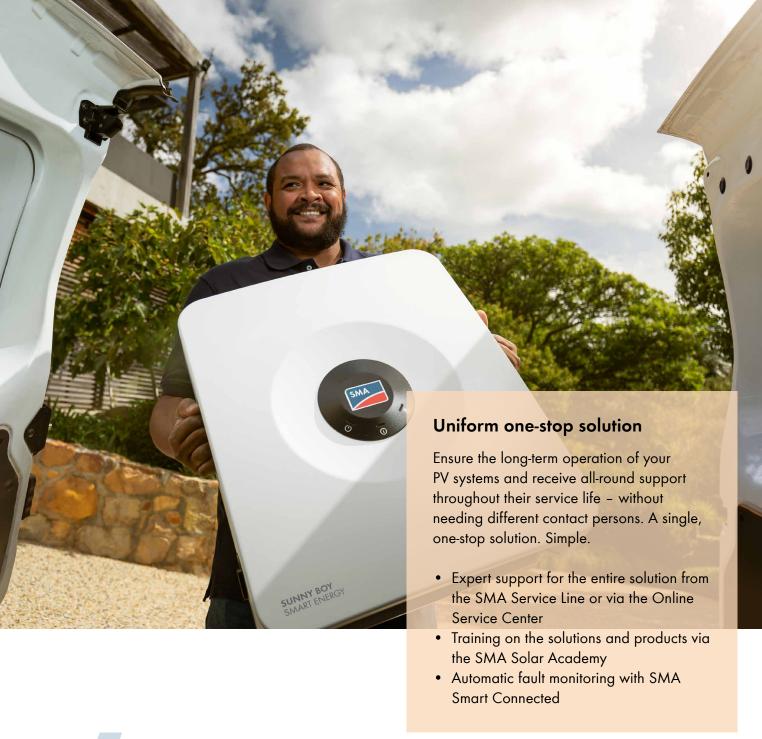

# The right services for the complete solution

Fast installation and particularly easy commissioning

Get more work done in less time. The modular components with their flexible mounting options can be installed in just a few steps, speeding up workflows. Simply scan the QR code for commissioning and you can already connect to the individual device using the SMA 360° app. Step-by-step instructions guide you through the process. Enjoy optimal configuration for each installation and handle more customer appointments with the simplicity of SMA.

### SMA 360° Professional Support

SMA supports you from initial customer contact to commissioning and provides optimal customer service.