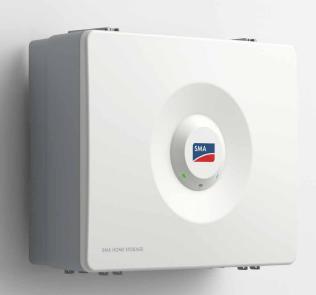

### 2. SMA Home Storage

The powerful, long-lasting SMA battery – scalable on a modular basis. It offers maximum flexibility, easy installation and fast setup. Expansions for future energy requirements can be integrated seamlessly.

### **SMA Home Storage**

SMA's adaptable, future-proof storage solution covers your customers' energy requirements – now and in the future.

The new SMA Home Storage takes modularity one step further – or four. Depending on the inverter, you can start off with one or two of our battery modules and add capacity as needed. Whether your customer plans to drive electric or use a heat pump fueled by solar energy – you have complete freedom. Four mounting options are available during installation to take advantage of any location. With every extra module added,

### Product details at a glance:

Expandable capacity from 3.2 kWh to 16.4 kWh

- Sunny Boy Smart Energy from 3.2 to 13.1 kWh (1-4 modules)
- Sunny Tripower Smart Energy from 6.5 to 16.4 kWh (2-5 modules)