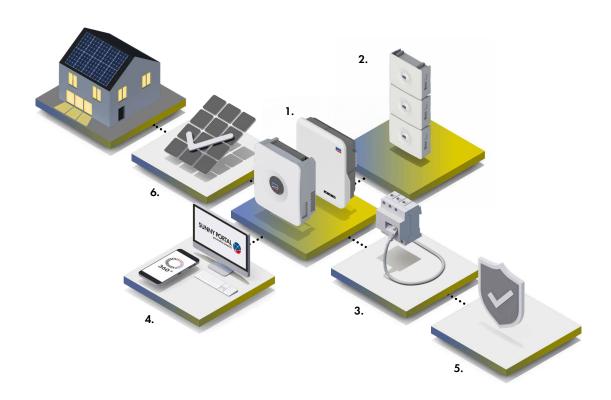

### 1. SMA hybrid inverter

Our single-phase and three-phase Sunny Boy Smart Energy and Sunny Tripower Smart Energy hybrid inverters constitute the powerful heart for any home.

### 2. SMA Home Storage

The powerful, long-lasting SMA battery – scalable on a modular basis. It offers maximum flexibility, easy installation and fast setup. Expansions for future energy requirements can be integrated seamlessly.

### 3. Sunny Home Manager 2.0

Optimize home energy supply with our intelligent and versatile solution. Thanks to integrated AI, solar power is optimally measured and controlled. This allows it to the obtain the best results for your customers.

#### 4. Sunny Portal and the SMA 360° app

Complete control over all your systems. Access to key data at any time. Maximize your efficiency with optimal support in the office and on the move.

### 5. SMA Smart Connected

Premium inverter monitoring with automatic failure detection. Provides proactive support during servicing with analyses and suggestions for rectifying faults.

### 6. SMA ShadeFix

Maximum PV system yields in any situation – even in the shade – thanks to integrated inverter software.