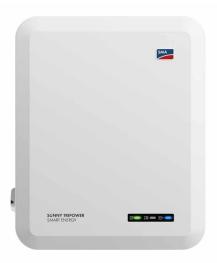

# The 2-in-1 SMA hybrid inverters

A whole new world of speed and performance - in both installation and charging.

Enjoy greater speed with the Sunny Tripower Smart Energy and the Sunny Boy Smart Energy – especially when it comes to charging the battery. The new, innovative charging technology charges the battery superfast, making the most of days with little sunshine. It also uses the overproduction to avoid energy loss. With three MPP trackers and low input voltage, you exploit every inch of roof space using the single-phase Sunny Boy Smart Energy. The three-phase Sunny Tripower Smart Energy with two MPP trackers and overdimensioning of 150% on the DC side is versatile. With both hybrid inverters, the energy is available even during grid outages thanks to expandable backup options. Your customers can thus use solar power more efficiently in their homes, save money, and benefit from optimal solar power self-sufficiency.

### **Sunny Tripower Smart Energy**

Three-phase hybrid inverter

Power classes: 5.0 / 6.0 / 8.0 / 10.0 kW

Two MPP trackers

PV power can be used with up to 150% overdimensioning

Integrated backup power supply