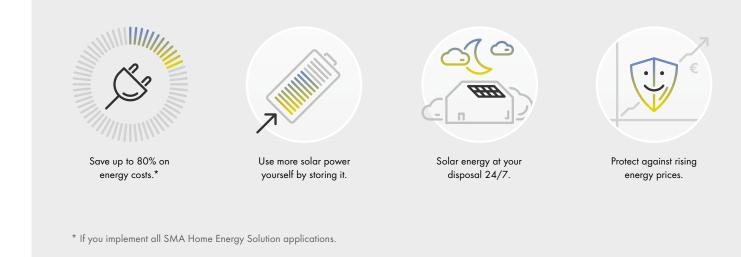

## Your SMA Home Energy Solution.

The sun delivers valuable energy to your home every single day – completely free of charge. A PV rooftop system combined with our energy solution allows you to generate and use electricity for your home, save up to 80% on your energy costs, and actively help shape the energy transition.

# Generate solar power for optimal consumption.

The SMA Home Energy Solution helps you cut your energy costs permanently, starting now. Harness the unlimited power of the sun to generate costeffective and sustainable solar power. Less dependence on energy providers and no more worries about rising electricity prices.

Whether during times of low solar irradiation or the highs of midday – the SMA Home Storage stores solar power and makes it available as needed. The battery offers flexible scalability to be adapted to individual needs and has an especially long lifetime.

Intelligent energy management is thus becoming even easier and more cost-effective.