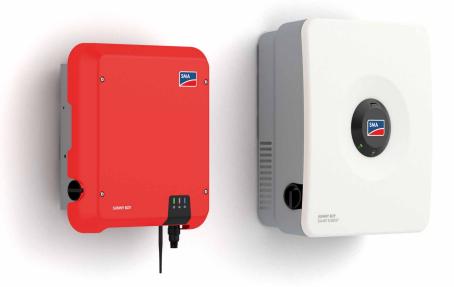

SMA PV and hybrid inverter

#### The heart of your personal PV power plant.

A SMA PV or hybrid inverter from the Sunny Boy or Sunny Tripower families is the core of your SMA Home Energy Solution. It converts the direct current generated by the PV modules on the roof into standard alternating current for domestic use. At the same time, you benefit from our tried-and-tested, integrated range of software functions and intelligent services like SMA Smart Connected and SMA ShadeFix.

#### Solution components.

**PV** inverter Sunny Boy or Sunny Tripower inverter converts solar power (direct current) into usable alternating current.

Hybrid inverter Sunny Boy Smart Energy offers a PV and battery inverter in one, with the ability to be expanded at any time to form a complete home storage system.