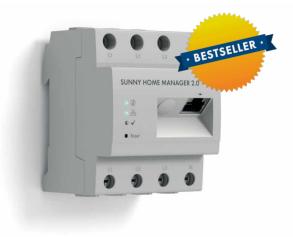

## The smarter way to manage your household power supply.

Sunny Home Manager 2.0 combines all energy flows in your home to create an intelligent system. If needed, it can control them automatically to help you get the most out of your solar power. The energy manager produces daily yield forecasts using satellite weather forecasts and your own consumption analysis. Based on this information, the Sunny Home Manager 2.0 can predict when a lot of solar power will be available and when is the perfect time to start the washing machine.

#### The SMA Home Energy Solution control center.

The Sunny Home Manager 2.0 measures and controls all energy flows in the home, identifies potential savings, and automatically facilitates efficient use of solar energy. Thanks to its intelligence, it ensures that no solar energy is lost and is instead used or buffered, even when feed-in power limitation is required.

#### Solution components.

Energy manager The Sunny Home Manager 2.0 is the intelligent control center of your SMA Home Energy Solution. It automatically monitors and controls all energy flows in the household so that you can make the most of your solar power.