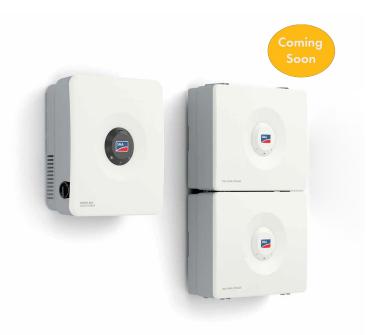

SMA PV and hybrid inverter

#### The heart of your personal PV power plant.

A SMA PV or hybrid inverter from the Sunny Boy or Sunny Tripower families is the core of your SMA Home Energy Solution. It converts the direct current generated by the PV modules on the roof into standard alternating current for domestic use. At the same time, you benefit from our tried-and-tested, integrated range of software functions and intelligent services like SMA Smart Connected and SMA ShadeFix.

#### Solution components.

**PV** inverter Sunny Boy or Sunny Tripower inverter converts solar power (direct current) into usable alternating current.

Hybrid inverter Sunny Boy Smart Energy offers a PV and battery inverter in one, with the ability to be expanded at any time to form a complete home storage system.

\*Product registration in SMA Online Service Center is required \*\* Terms and conditions of SMA limited factory warranty apply.

SMA hybrid inverter and battery

#### The strong heart for every home.

PV systems including the Sunny Boy Smart Energy can be expanded at any time. By adding a powerful battery, such as the SMA Home Storage, for example, you benefit from unparalleled flexibility and modular design. This means that the system is prepared to meet any upcoming needs or demands.\*

#### Solution components.

Hybrid inverter Sunny Boy Smart Energy combines solar and battery inverter in one device. Compatible with SMA Home Storage and other HV battery brands.

#### Battery

Stores the energy and makes it available again as and when needed. The SMA Home Storage is developed for intensive use with10 years of warranty\*.

Energy manager The Sunny Home Manager 2.0 monitors and manages all energy flows in the household and automatically adapts to individual habits, allowing it to leverage the full potential of any energy system.