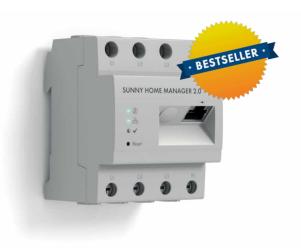

#### **Energy manager**

The Sunny Home Manager 2.0 is the brain of every energy solution. Probably the most advanced energy management system on the market, it monitors and controls all your energy flows delivering unmatched precision and efficiency.

# The smart way to manage your household power supply.

Unlock the full potential of your SMA Home Energy Solution with the Sunny Home Manager 2.0. It seamlessly connects your PV system with your battery, heat pump, wall box charger, and key household components, creating an intelligent energy network. By automatically managing energy flows based on your needs, it maximizes efficiency – so you get the most from your solar power.

### The SMA Home Energy Solution control center.

The Sunny Home Manager 2.0 monitors and controls all energy flows in your home, identifies savings opportunities, and optimizes solar energy usage automatically.

#### Energy manager

The Sunny Home Manager 2.0 is the brain of every energy solution. Probably the most advanced energy management system on the market, it monitors and controls all your energy flows delivering unmatched precision and efficiency.