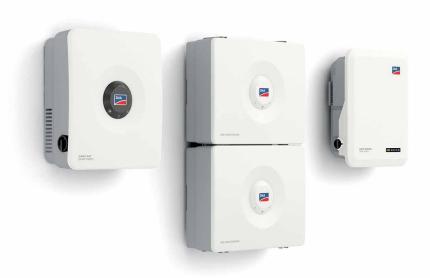

#### SMA PV inverter

Sunny Boy or Sunny Tripower Our best-selling PV inverters transform the sun's power into usable energy, converting direct current from your PV modules into alternating current for your home's appliances without battery storage.

#### SMA hybrid inverter

Sunny Boy Smart Energy or Sunny Tripower Smart Energy

PV and battery inverter in one, these inverters enable instant energy use and offer the flexibility to add a battery storage solution later – two essential functions in one powerful device.