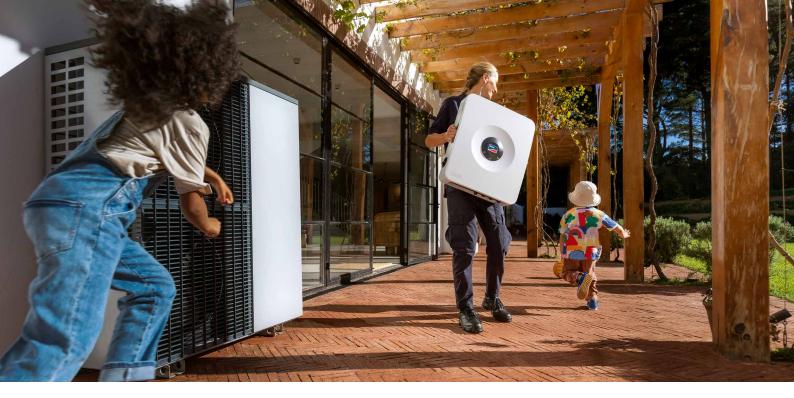

# Store solar power and use it flexibly.

Do you want to use your own solar power seamlessly, day and night? The SMA Home Storage Solution is your all-in-one answer for total energy independence.

## Solar power, no matter the weather.

The SMA Home Storage Solution includes an SMA hybrid inverter, a modular battery and a backup solution\*. The inverter charges and discharges the battery quickly – maximizing every moment of sunlight. The result? Reliable, sustainable power for your home and greater independence from rising energy costs.

#### **SMA** battery

SMA Home Storage Long-lasting, modular batteries with a sleek, stackable design allowing for a space-saving installation. They store the energy and make it available whenever you need it.