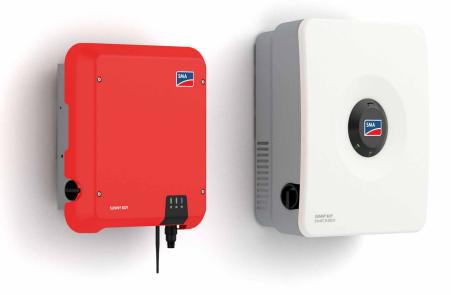

#### SMA PV inverter

Sunny Boy or Sunny Tripower Our best-selling PV inverters transform the sun's power into usable energy, converting direct current from your PV modules into alternating current for your home's appliances without battery storage.

#### SMA hybrid inverter

Sunny Boy Smart Energy or Sunny Tripower Smart Energy

PV and battery inverter in one, these inverters enable instant energy use and offer the flexibility to add a battery storage solution later – two essential functions in one powerful device.